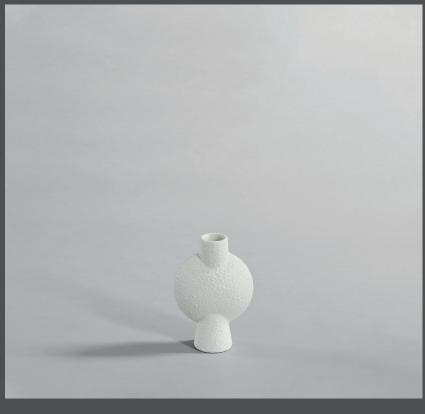

## 101 C O P E N H A G E N

Product no: 202003

Type: Vase - Indoor

Colour: Bubble White

**Material: Ceramic** 

**Care instructions:** 

Use a soft dry cloth to clean the product.

Do not use household cleaners.

## SPHERE VASE BUBL MINI

The Sphere collection has become synonymous with the visual language and the signature series of 101 Copenhagen.

The series is a family of unique silhouettes and textures gathering in a decorative and sculptural manner. Elegantly sculpted, each vase is finished with an intricate ornate detailing.

Inspired by ancient Chinese vases, a palette of faded earth tones is characteristic of the Sphere collection which was developed in close collaboration with highly skilled ceramists, ensuring the precise contrast between the smooth shapes and sharp edges.

As it is a hand glazed natural product, the colours may vary slightly and while it is not 100% water-proof, a bag for fresh flowers is included.

Designed by Kristian Sofus Hansen & Tommy Hyldahl.

18 CM