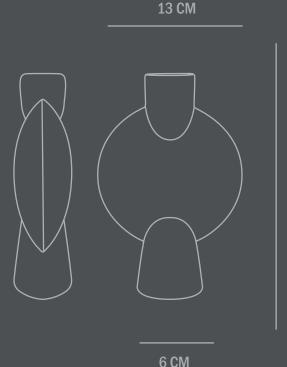

Not waterproof

Dimensions: L13 / W6 / H18 CM

Country of origin: CN

Product weight: 0,40 Kg

Packaging:

Dimensions: L24 / W12 / H20 CM Total weight incl. product: 0,45 Kg

Number of parcels: 1
Material: Brown cardboard